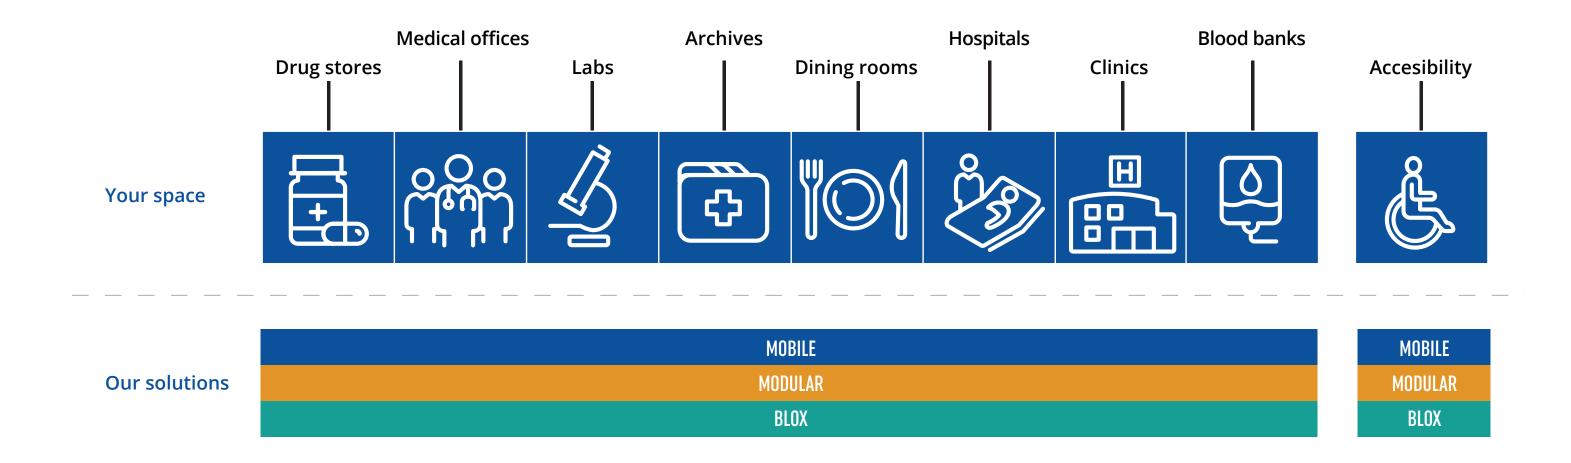

# CLINICS AND MEDICAL OFFICES

PERMANENT OR TEMPORARY

#### Ideal for:

- OFFICES
- SHOWROOMS
- STORAGE
- MEDICAL OFFICES
- DORMS

Note: The models shown are a representative sample of the alternatives we can offer.

ALL UNITS HAVE: Polyurethane insulation, vinyl tile floors, axle (s) and tires, 90 cm brackets (only in premium units, desks brackets, furniture, accessories, etc.), interior covering in laminated wood with aluminum frames. Reconfiguration prices are quoted based on the interior and exterior distribution.\* Financial plans through leasing.\* Floor plans shown are a graphic representation.

- OFFICES
- SHOWROOMS
- STORAGE
- MEDICAL OFFICES
- DORMS