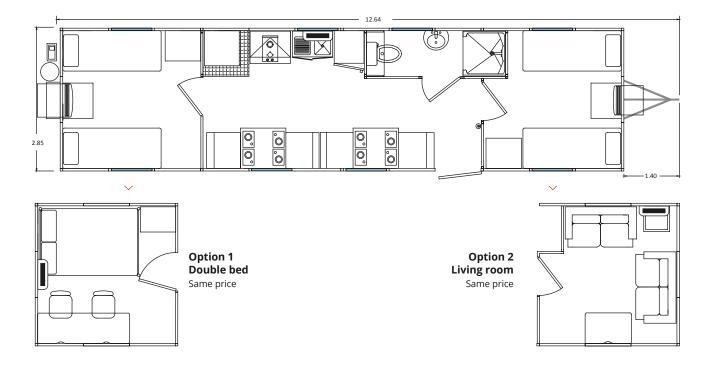

#### Ideal for:

- OFFICES
- SHOWROOMS
- STORAGE
- MEDICAL OFFICES
- DORMS

Note: The models shown are a representative sample of the alternatives we can offer.

ALL UNITS HAVE: Polyurethane insulation, vinyl tile floors, axle (s) and tires, 90 cm brackets (only in premium units, desks brackets, furniture, accessories, etc.), interior covering in laminated wood with aluminum frames. Reconfiguration prices are quoted based on the interior and exterior distribution.\* Financial plans through leasing.\* Floor plans shown are a graphic representation.