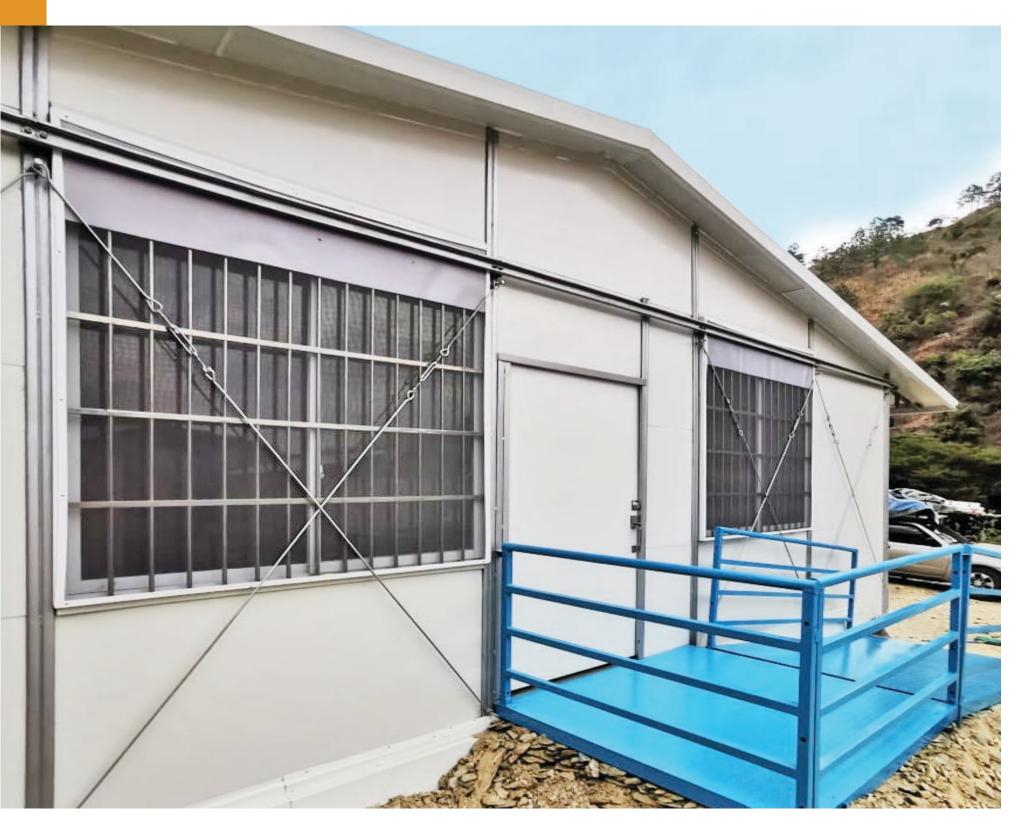

## **Modular Clinics**

**ATCO** ESPACIOMOVIL

A new time-cost effective vision of smart spaces, easy for transportation and installation under high quality standards.

MODEL **5W 8L 1H** 

EXTERIOR DIMENSIONS: **W** 9.50 m. **L** 15.20 m. **H** 3.47 m.

Note: The models shown are a representative sample of the alternatives we can offer.

NOTE: Products with technical characteristics that allow as a maximum: wind speeds: 110 km/h, maximum weight per square meter on the second-storey of 120kg/m2. These line of products require a concrete base, as ground preparation which is not included.
\* Financial plans through leasing.