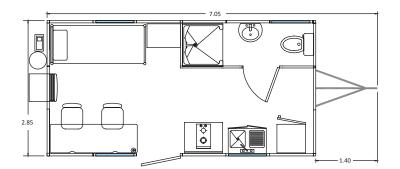

## PREMIUM LINE

Shower, toilet, sink combo

4 Windows

MODEL **UM 2568 SB** 

2.55 X 7.05 m. 5 A 9 PAX.

#### **INCLUDES:**

Toilet and sink

A / C of 1 ton (cold 220v.)

- 1 Storage drawer
- 2 open cabinets
- 4 Windows
- 4 double light contacts

4 telephone double contacts (2 lines)

1 drawing desk

1 Closet

Sink and fridge

Electric grill

**MODEL DORM 2868** 

2.85 X 7.05 m.

#### **INCLUDES:**

1 bunk / single bed

1 ton A / C. (cold 220 v.)

1 work table