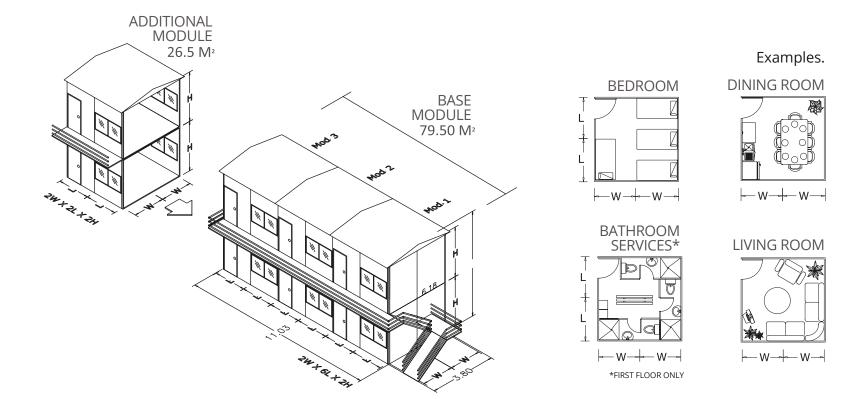

## **Modular Buildings**

ATCO ESPACIOMOVIL

**The construction of the future** due to its energy efficiency, resource saving and possibility of modular expansion, at the time you require it.

The **fastest and smartest** way for construction.

MODELO 4W 4L 2H

EXTERIOR DIMENSIONS: W 7.44 m. L 7.44 m. H 6.18 m.

Note: The models shown are a representative sample of the alternatives we can offer.

NOTE: Products with technical characteristics that allow as a maximum: wind speeds: 110 km/h, maximum weight per square meter on the second-storey of 120kg/m2. These line of products require a concrete base, as ground preparation which is not included.

\* Financial plans through leasing.

#### **Contract type:**

- FOR SALE
- **✓** FOR RENT
- FOR RENT WITH PURCHASE OPTION
- ✓ FINANCING

#### **Benefits:**

- PATENTED DESIGN.
- PRODUCED IN OUR PLANT.
- INTERIOR AND EXTERIOR RECONFIGURATION.
- HIGH QUALITY FINISHES.
- FURNITURE AND ACCESSORIES INTEGRATION.
- MODULAR GROWTH, PARALLEL, LINEAR AND PERPENDICULAR UNION.

- OFFICES
- SHOWROOMS
- STORAGE
- MEDICAL OFFICES
- DORMS