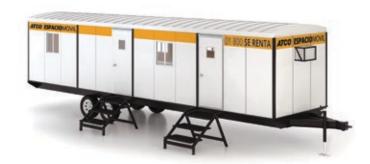

## **Mobile Dorms**

**ATCO** ESPACIOMOVIL

**Prefabricated and transportable solutions,** designed to enable work spaces or provide on-site worker accommodation.

## PREMIUM LINE

MODEL **DORM 28127** 

2.55 X 7.05 m. 4 A 8 PAX.

#### **INCLUDES:**

4 bunk / single beds

Dining area

4 Closets

Sink and fridge

Electric grill

Stacked washer and dryer

Shower, toilet, sink combo

8 Windows

2 A / C 1 ton (cold 220v.)

1 Mini-Split 1 ton (cold 220v.)