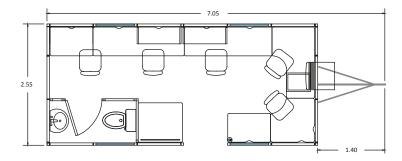

## PREMIUM LINE

Shower, toilet, sink combo

4 Windows

MODEL **UM 2568 SB** 

2.55 X 7.05 m. 5 A 9 PAX.

#### **INCLUDES:**

Toilet and sink

A / C of 1 ton (cold 220v.)

- 1 Storage drawer
- 2 open cabinets
- 4 Windows
- 4 double light contacts

4 telephone double contacts (2 lines)

1 drawing desk

1 Closet

Sink and fridge