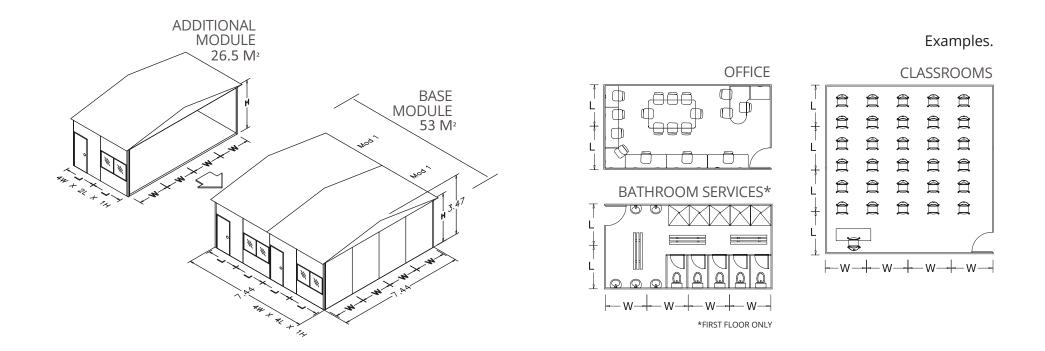

## **Modular Buildings**

ATCO ESPACIOMOVIL

Our modular system adapts to the required architectural spaces; as it is manufactured entirely in our manufacturing plant; strict quality controls are applied in its process.

The **fastest and smartest** way for construction.

MODEL 4W 4L 1H

EXTERIOR DIMENSIONS: W 7.44 m. L 7.44 m. H 3.47 m.

Note: The models shown are a representative sample of the alternatives we can offer.

NOTE: Products with technical characteristics that allow as a maximum: wind speeds: 110 km/h, maximum weight per square meter on the second-storey of 120kg/m2. These line of products require a concrete base, as ground preparation which is not included. \* Financial plans through leasing.