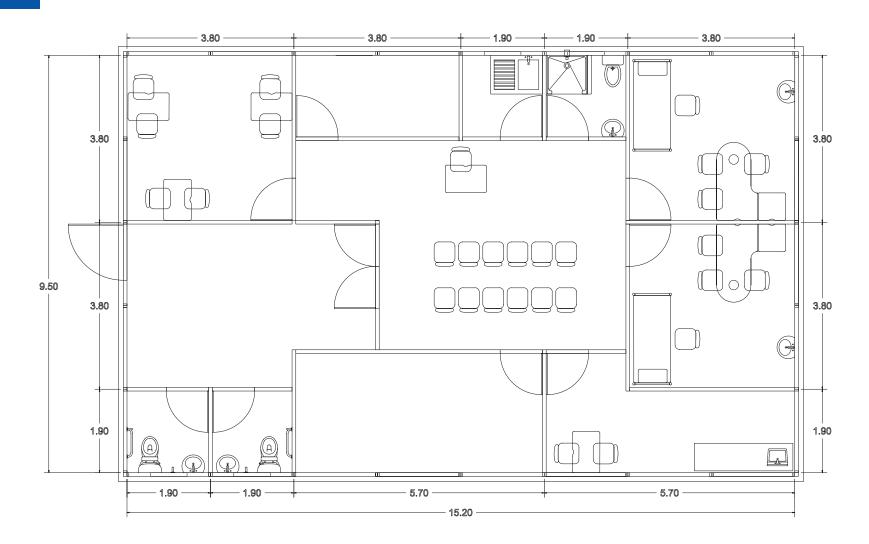

## **Modular Clinics**

**ATCO** ESPACIOMOVIL

A new time-cost effective vision of smart spaces, easy for transportation and installation under high quality standards.

MODEL **5W 8L 1H** 

EXTERIOR DIMENSIONS: **W** 9.50 m. **L** 15.20 m. **H** 3.47 m.

Note: The models shown are a representative sample of the alternatives we can offer.

NOTE: Products with technical characteristics that allow as a maximum: wind speeds: 110 km/h, maximum weight per square meter on the second-storey of 120kg/m2. These line of products require a concrete base, as ground preparation which is not included.
\* Financial plans through leasing.