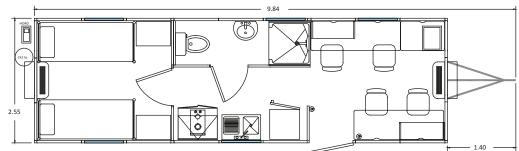

## PREMIUM LINE

MODEL **UM 2596 PB** 

2.55 X 9.84 m. 7 A 9 PAX.

MODEL **DORM 2596**2.55 X 7.05 m. 1 A 2 PAX

#### **INCLUDES:**

Toilet and sink 2 A / C of 1 ton (cold 220v.)

2 Storage drawers

2 open cabinets1 drawing desk

5 Windows

5 double light contacts

5 telephone double contacts

(2 lines)

#### **INCLUDES:**

2 bunk / single beds2 work tables2 ClosetsSink and fridgeElectric grill

2 open cabinets

1 Storage drawer

Shower, toilet, sink combo

5 Windows

2 A / C of 1 ton (cold 220v.)