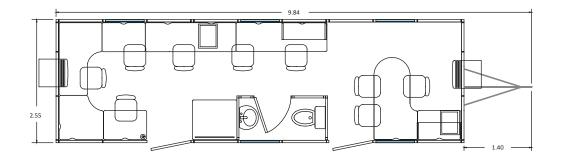

## **DINING AREA**

<sup>\*</sup> Floor plan shown as a graphic representation, the internal and external distribution is defined based on client requirements.

## **RESTROOMS AND DORMS**

<sup>\*</sup> Floor plan shown as a graphic representation, the internal and external distribution is defined based on client requirements.