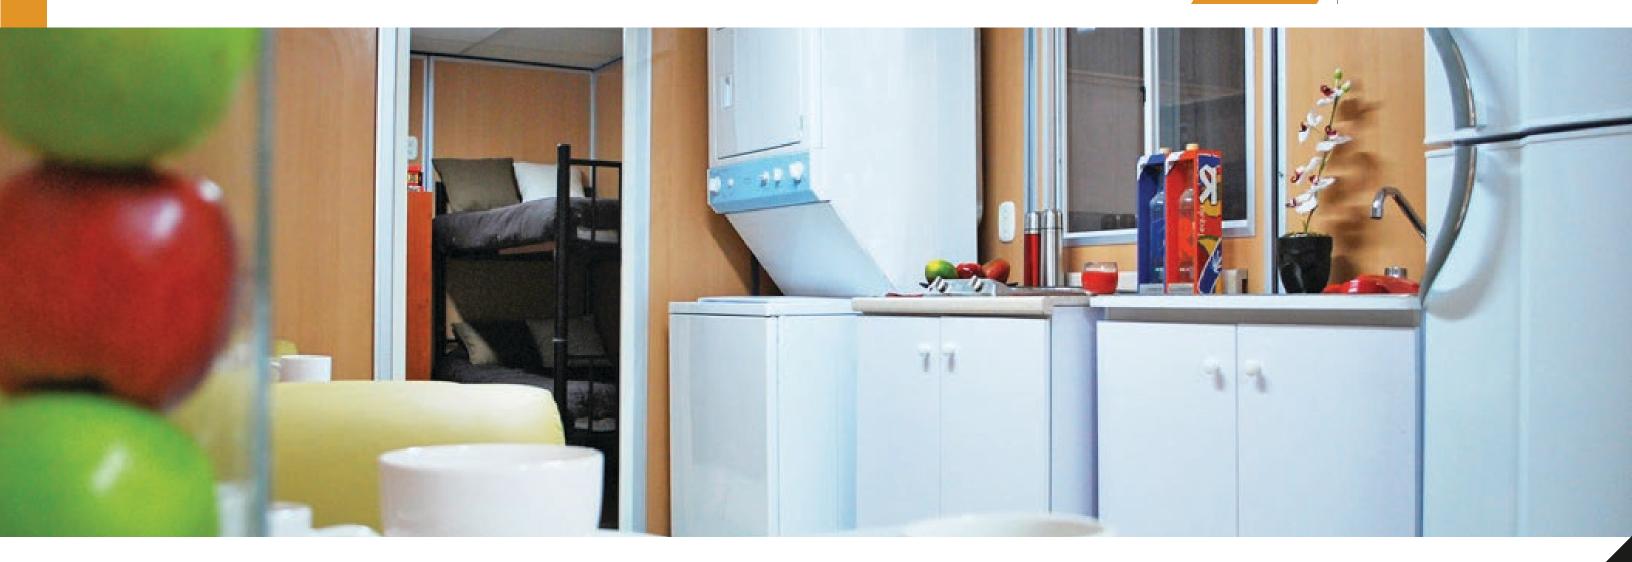

## **Mobile Dorms**

**ATCO** ESPACIOMOVIL

**Prefabricated and transportable solutions,** designed to enable work spaces or provide on-site worker accommodation.

## PREMIUM LINE

MODEL **DORM 28127** 

2.55 X 7.05 m. 4 A 8 PAX.

#### **INCLUDES:**

4 bunk / single beds

Dining area

4 Closets

Sink and fridge

Electric grill

Stacked washer and dryer

Shower, toilet, sink combo

8 Windows

2 A / C 1 ton (cold 220v.)

1 Mini-Split 1 ton (cold 220v.)