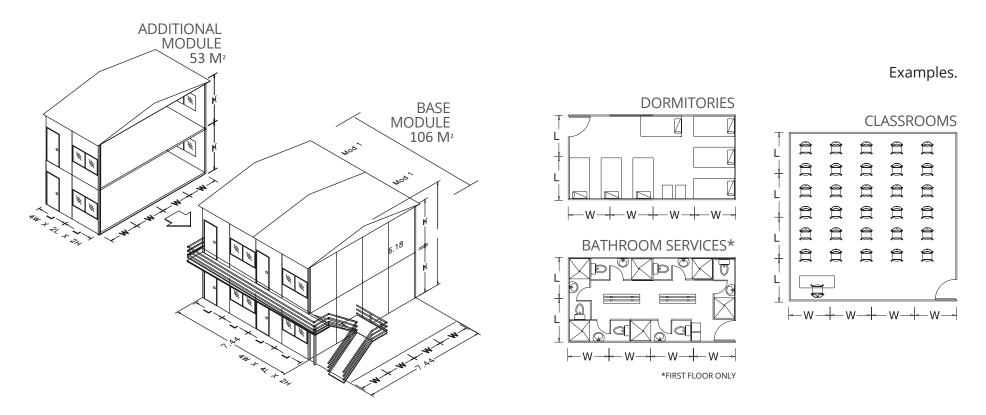

## **Modular Buildings**

**ATCO** ESPACIOMOVIL

An ideal solution for **faster**, **smarter**, **spacious**, **comfortable** and **accessible homes** and **workspaces**.

The **fastest and smartest** way for construction.

MODEL 2W 6L 2H

EXTERIOR DIMENSIONS: W 7.44 m. L 7.44 m. H 6.18 m.

Note: The models shown are a representative sample of the alternatives we can offer.

NOTE: Products with technical characteristics that allow as a maximum: wind speeds: 110 km/h, maximum weight per square meter on the second-storey of 120kg/m2. These line of products require a concrete base, as ground preparation which is not included.
\* Financial plans through leasing.

#### **Contract type:**

- FOR SALE
- ✓ FOR RENT
- FOR RENT WITH PURCHASE OPTION
- FINANCING

#### **Benefits:**

- PATENTED DESIGN.
- PRODUCED IN OUR PLANT.
- INTERIOR AND EXTERIOR RECONFIGURATION.
- HIGH QUALITY FINISHES.
- FURNITURE AND ACCESSORIES INTEGRATION.
- MODULAR GROWTH,
   PARALLEL, LINEAR
   AND PERPENDICULAR UNION.

- OFFICES
- SHOWROOMS
- STORAGE
- MEDICAL OFFICES
- DORMS