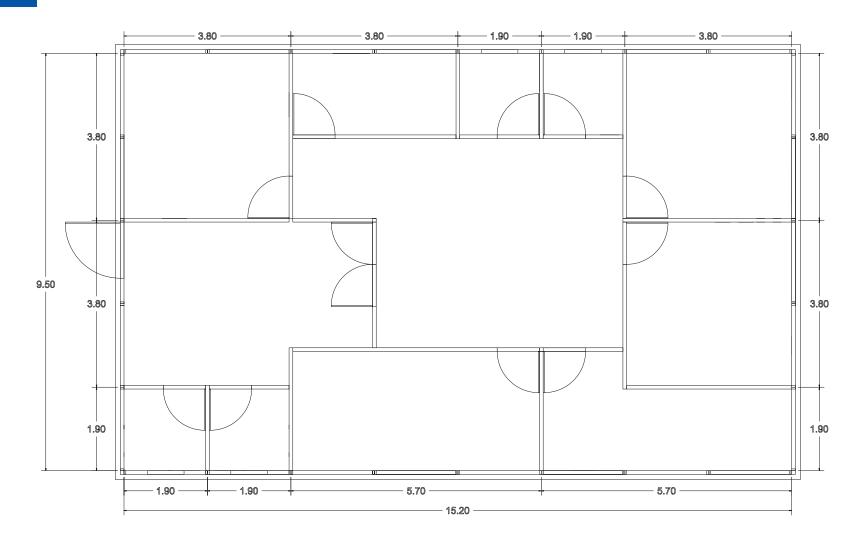

## **Modular Clinics**

**ATCO** ESPACIOMOVIL

A new time-cost effective vision of smart spaces, easy for transportation and installation under high quality standards.

MODEL **5W 8L 1H** 

EXTERIOR DIMENSIONS: **W** 9.50 m. **L** 15.20 m. **H** 3.47 m.

Note: The models shown are a representative sample of the alternatives we can offer.

NOTE: Products with technical characteristics that allow as a maximum: wind speeds: 110 km/h, maximum weight per square meter on the second-storey of 120kg/m2. These line of products require a concrete base, as ground preparation which is not included.
\* Financial plans through leasing.